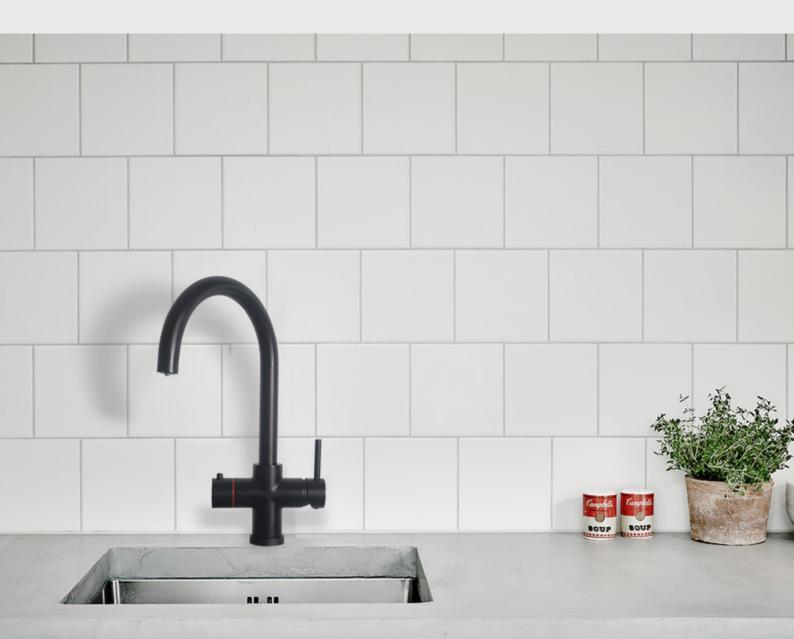

- Simple installation
- 2.4ltr stainless steel tank with dry run protection
- Space saving installation
- Everything you need supplied in box





#### What do I get with a 4 in 1 Mixer tap?



#### 80-98 Degree hot water

All **INSTABOIL** hot water taps and dispensers offer hot, cold, boiling and filtered water delivered to you at the temperature you desire. Our filter systems will insure you will not experience scum, scale or bad tasting drinks. Our **INSTABOIL** 4 in 1 hot water taps are ideal for home and small office use.

#### Filtered hot water

Our **INSTABOIL** under counter filtration system reduces hardness,odours , chlorine and other bad tastes to deliver the best water quality.

#### Certification

All our product are ce approved and our INSTABOIL boiler is wras approved





### **OUR INSTABOIL TAP RANGE**





MATT BLACK











### **RUBY COLLECTION**

These standard flexi taps from the Ruby collection make a great addition to your kitchen.





### **SIENNA COLLECTION**

Our sink range, the Sienna Collection make a fantastic addition to your instaboil or flexi tap.

The overall dimensions are 500 x 440 x 225. These sinks can be fitted overmount, flush and undermount. All sinks are pvd coated





**URBAN COPPER** 

BRUSHED GOLD





GUNMETAL

**BRUSHED NICKEL** 

## QMPRESS

#### Alan Moynihan: 087 7964091 Micheál Jordan: 086 3686841

Email: info@qmpress.ie www.qmpress.ie