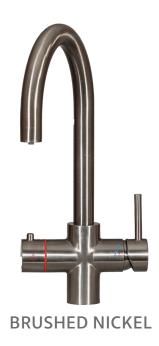

### **OUR INSTABOIL TAP RANGE**

MATT BLACK

**URBAN COPPER** 

BRUSHED GOLD

GUNMETAL

**BRUSHED NICKEL** 