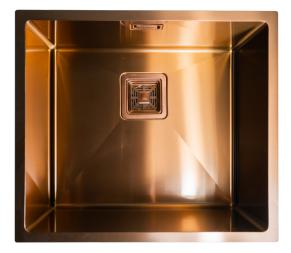

### **SIENNA COLLECTION**

Our sink range, the Sienna Collection make a fantastic addition to your instaboil or flexi tap.

The overall dimensions are 500 x 440 x 225. These sinks can be fitted overmount, flush and undermount. All sinks are pvd coated

**URBAN COPPER** 

BRUSHED GOLD

GUNMETAL

**BRUSHED NICKEL** 