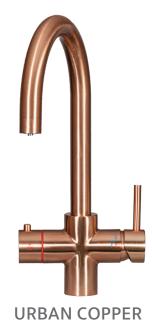

### **OUR INSTABOIL TAP RANGE**

MATT BLACK

**URBAN COPPER** 

BRUSHED GOLD

GUNMETAL

**BRUSHED NICKEL** 