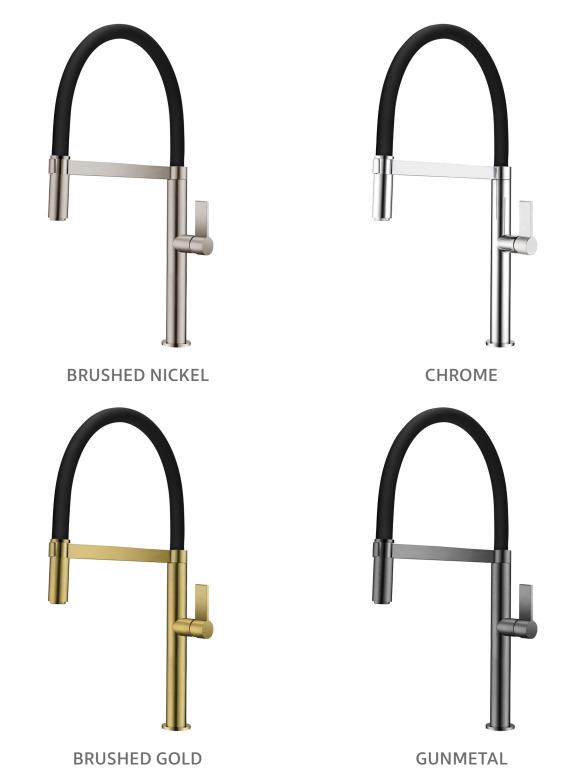

n 1 Mixer tap?



#### 80-98 Degree hot water

All **INSTABOIL** hot water taps and dispensers offer hot, cold, boiling and filtered water delivered to you at the temperature you desire. Our filter systems will insure you will not experience scum, scale or bad tasting drinks. Our **INSTABOIL** 4 in 1 hot water taps are ideal for home and small office use.

#### Filtered hot water

Our **INSTABOIL** under counter filtration system reduces hardness,odours , chlorine and other bad tastes to deliver the best water quality.

#### Certification

All our product are ce approved and our INSTABOIL boiler is wras approved





### **OUR INSTABOIL TAP RANGE**





MATT BLACK











### **RUBY COLLECTION**

These standard flexi taps from the Ruby collection make a great addition to your kitchen.





### **SIENNA COLLECTION**

Our sink range, the Sienna Collection make a fantastic addition to your instaboil or flexi tap.

The overall dimensions are 500 x 440 x 225. These sinks can be fitted overmount, flush and undermount. All sinks are pvd coated





**URBAN COPPER** 

BRUSHED GOLD





GUNMETAL

**BRUSHED NICKEL** 

## QMPRESS

#### Alan Moynihan: 087 7964091 Micheál Jordan: 086 3686841

Email: info@qmpress.ie www.qmpress.ie