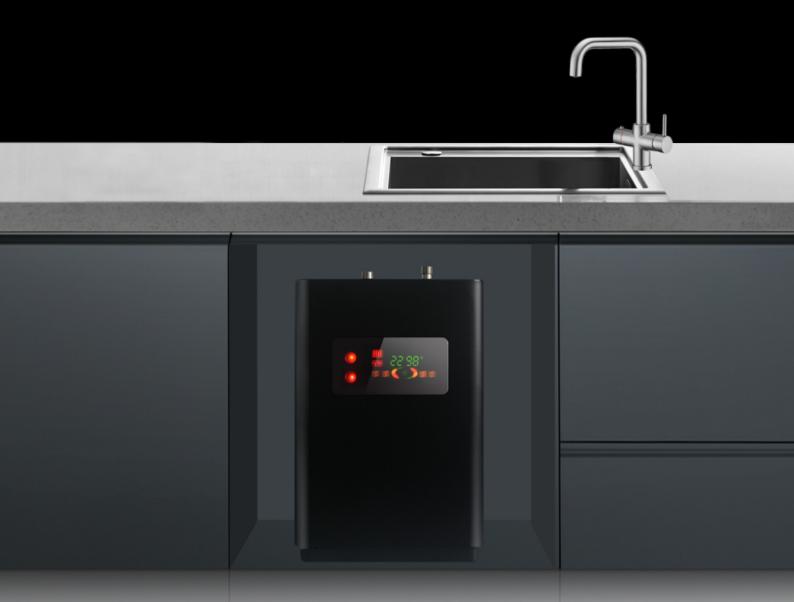

#### 80-98 Degree hot water

All **INSTABOIL** hot water taps and dispensers offer hot, cold, boiling and filtered water delivered to you at the temperature you desire. Our filter systems will insure you will not experience scum, scale or bad tasting drinks. Our **INSTABOIL** 4 in 1 hot water taps are ideal for home and small office use.

#### Filtered hot water

Our **INSTABOIL** under counter filtration system reduces hardness,odours , chlorine and other bad tastes to deliver the best water quality.