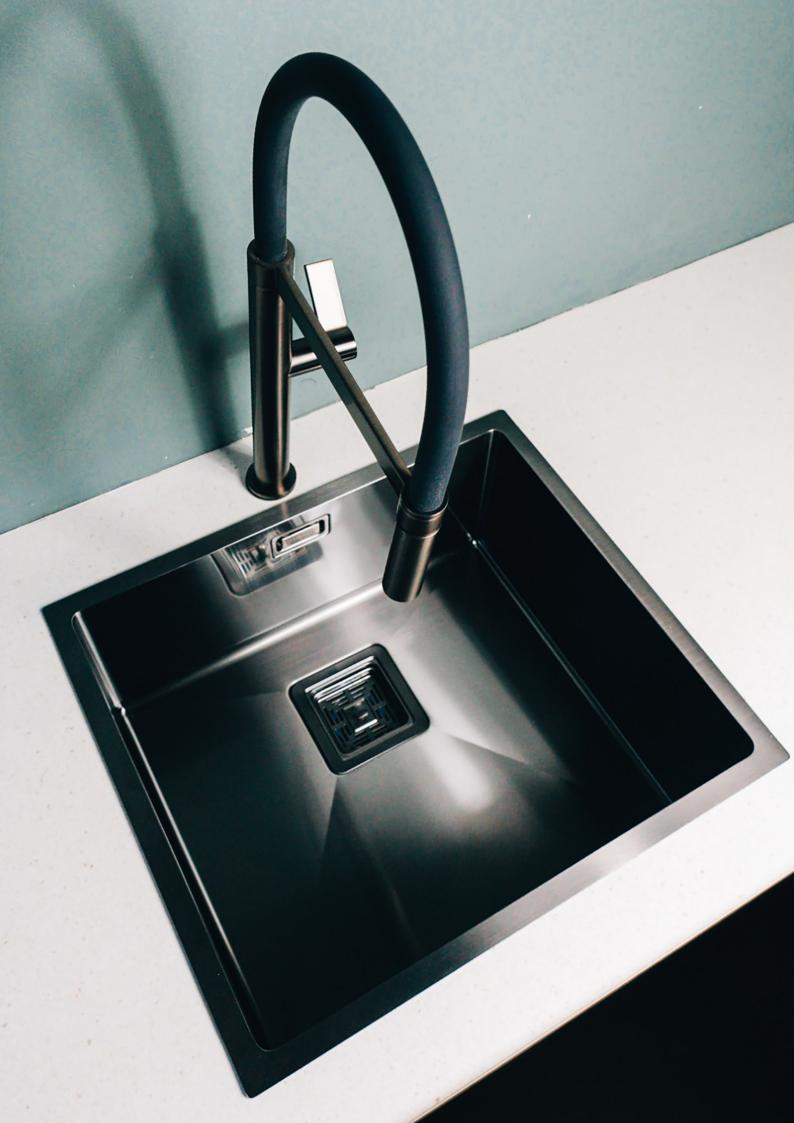

### **RUBY COLLECTION**

These standard flexi taps from the Ruby collection make a great addition to your kitchen.

### **SIENNA COLLECTION**

Our sink range, the Sienna Collection make a fantastic addition to your instaboil or flexi tap.

The overall dimensions are 500 x 440 x 225. These sinks can be fitted overmount, flush and undermount. All sinks are pvd coated