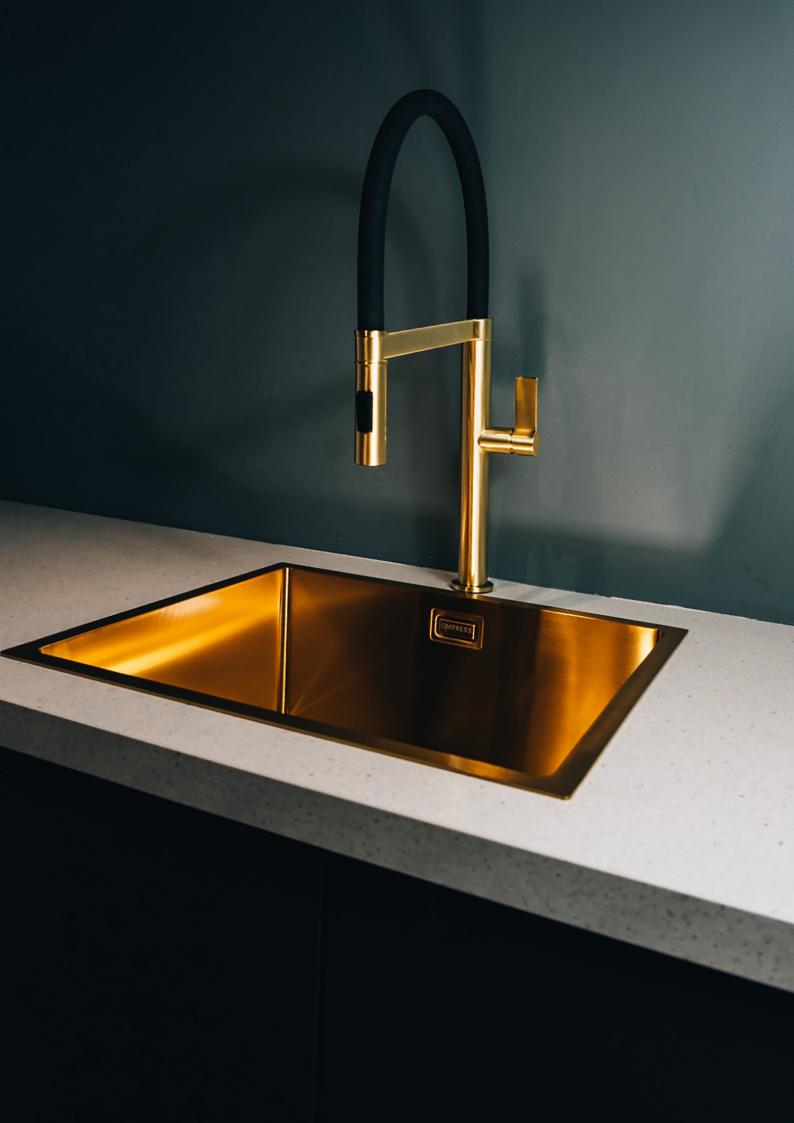

### **SIENNA COLLECTION**

Our sink range, the Sienna Collection make a fantastic addition to your instaboil or flexi tap.

The overall dimensions are 500 x 440 x 225. These sinks can be fitted overmount, flush and undermount. All sinks are pvd coated

**URBAN COPPER** 

BRUSHED GOLD

GUNMETAL

**BRUSHED NICKEL** 