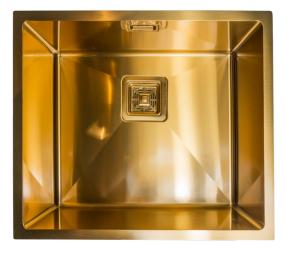

### **SIENNA COLLECTION**

Our sink range, the Sienna Collection make a fantastic addition to your instaboil or flexi tap.

The overall dimensions are 500 x 440 x 225. These sinks can be fitted overmount, flush and undermount. All sinks are pvd coated

**URBAN COPPER** 

BRUSHED GOLD

GUNMETAL

**BRUSHED NICKEL** 