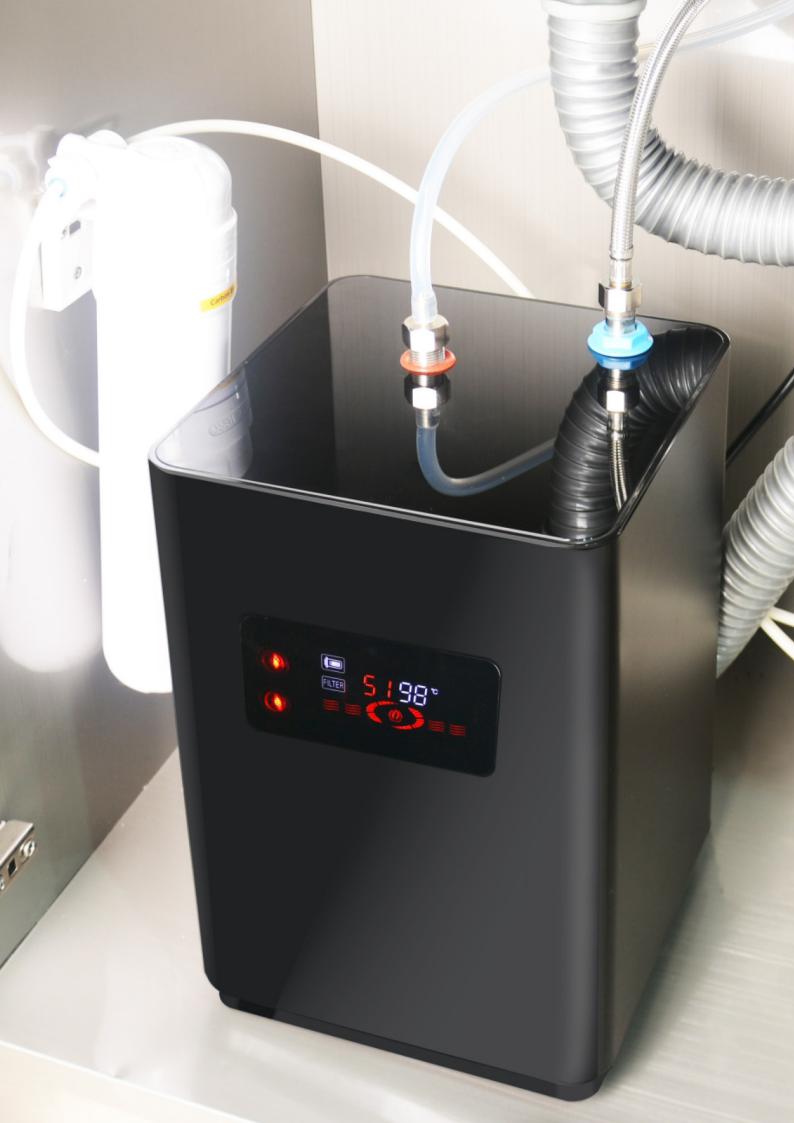

### **FEATURES**

- Factory calibrated to maximise boiler to cup temperatures .
- Simple installation
- 2.4ltr stainless steel tank with dry run protection
- Space saving installation
- Everything you need supplied in box

#### Certification

All our product are ce approved and our INSTABOIL boiler is wras approved