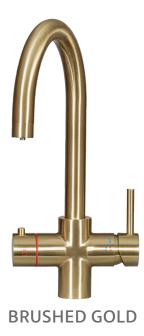

### **OUR INSTABOIL TAP RANGE**

MATT BLACK

**URBAN COPPER** 

BRUSHED GOLD

GUNMETAL

**BRUSHED NICKEL** 