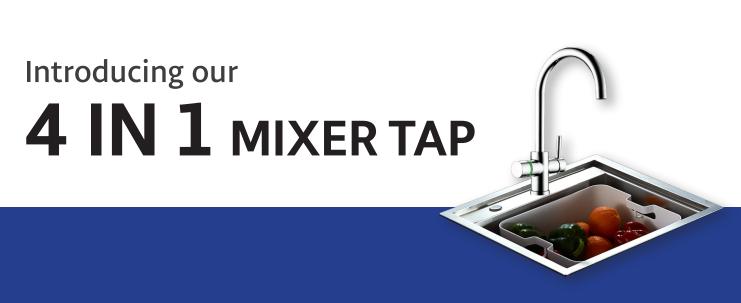

# OMPRESS INSTABOIL 4 IN 1 TAP





### Introducing our INSTABOIL



### **FEATURES**

- Factory calibrated to maximise boiler to cup temperatures .
- Simple installation
- 2.4ltr stainless steel tank with dry run protection
- Space saving installation
- Everything you need supplied in box





#### What do I get with a 4 in 1 Mixer tap?



#### 80-98 Degree hot water

All **INSTABOIL** hot water taps and dispensers offer hot, cold, boiling and filtered water delivered to you at the temperature you desire. Our filter systems will insure you will not experience scum, scale or bad tasting drinks. Our **INSTABOIL** 4 in 1 hot water taps are ideal for home and small office use.

#### Filtered hot water

Our **INSTABOIL** under counter filtration system reduces hardness,odours , chlorine and other bad tastes to deliver the best water quality.

#### Certification

All our product are ce approved and our INSTABOIL boiler is wras approved





### **OUR INSTABOIL TAP RANGE**





MATT BLACK











### **RUBY COLLECTION**

These standard flexi taps from the Ruby collection make a gr