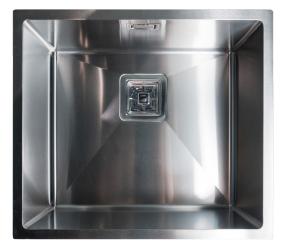

### **SIENNA COLLECTION**

Our sink range, the Sienna Collection make a fantastic addition to your instaboil or flexi tap.

The overall dimensions are 500 x 440 x 225. These sinks can be fitted overmount, flush and undermount. All sinks are pvd coated

**URBAN COPPER** 

BRUSHED GOLD

GUNMETAL

**BRUSHED NICKEL** 