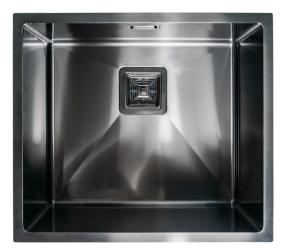

### **SIENNA COLLECTION**

Our sink range, the Sienna Collection make a fantastic addition to your instaboil or flexi tap.

The overall dimensions are 500 x 440 x 225. These sinks can be fitted overmount, flush and undermount. All sinks are pvd coated

**URBAN COPPER** 

BRUSHED GOLD

GUNMETAL

**BRUSHED NICKEL** 